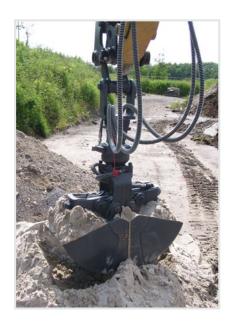

# Clamshell Buckets

## KG 05–2 Series

#### Features

- $\cdot$  Buckets exchangeable within the entire series
- · Hydraulic rotator with endless rotation
- Buckets entirely made from high-strength fine-grained steel (450 HB)
- · Forged 2-hole bolt-on teeth
- Horizontally mounted hydraulic cylinder for additional protection
- $\cdot$  Hose protection bracket for hydraulic rotator connections
- · Mechanical opening stops

Range of use: mobile cranes and mini excavators

Versatile civil engineering grab for typical hydraulic carrier applications, for instance:

- Excavation and digging of undisturbed ground
- · Digging ditches and cable trenches
- $\cdot$  Handling soil, gravel and sand