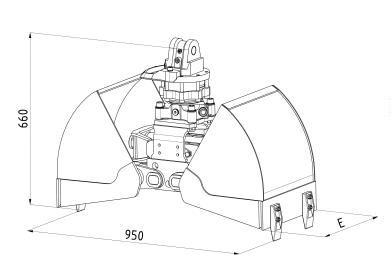

### KG 05-2 Series

| Туре        | Capacity<br>I | Weight<br>kg | Width of cut E<br>mm | Teeth (option)<br>pieces |
|-------------|---------------|--------------|----------------------|--------------------------|
| KG 05-2-300 | 60            | 145          | 300                  | 3                        |
| KG 05-2-400 | 80            | 155          | 400                  | 3                        |
| KG 05-2-500 | 100           | 165          | 500                  | 5                        |

Other sizes and series available upon request · Subject to technical modifications!

| Maximum load capacity:     | grab: 1 t/rotator: 4.5 t                      |
|----------------------------|-----------------------------------------------|
| Bulk density:              | up to 2t/m <sup>3</sup>                       |
| Maximum working pressure:  | grab and turning function 250bar              |
| Maximum closing force:     | 24 kN                                         |
| Connections:               | turning: 12L/grabbing: 12L                    |
| Capacity:                  | turning: min. 121/min, grabbing: max. 251/min |
| Excavator weight category: | 1-5t                                          |