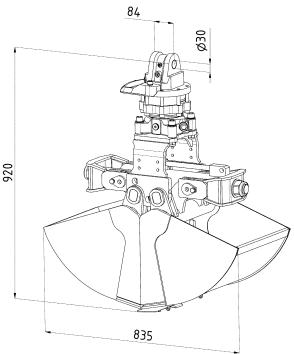

### KG 05-2 Series

| Туре        | Capacity<br>I | Weight<br>kg | Width of cut E<br>mm | Teeth (option)<br>pieces |
|-------------|---------------|--------------|----------------------|--------------------------|
| KG 05-2-300 | 60            | 145          | 300                  | 3                        |
| KG 05-2-400 | 80            | 155          | 400                  | 3                        |
| KG 05-2-500 | 100           | 165          | 500                  | 5                        |

Other sizes and series available upon request · Subject to technical modifications!

| Maximum load capacity:     | grab: 1 t/rotator: 4.5 t                      |
|----------------------------|-----------------------------------------------|
| Bulk density:              | up to 2t/m <sup>3</sup>                       |
| Maximum working pressure:  | grab and turning function 250bar              |
| Maximum closing force:     | 24 kN                                         |
| Connections:               | turning: 12L/grabbing: 12L                    |
| Capacity:                  | turning: min. 121/min, grabbing: max. 251/min |
| Excavator weight category: | 1-5t                                          |